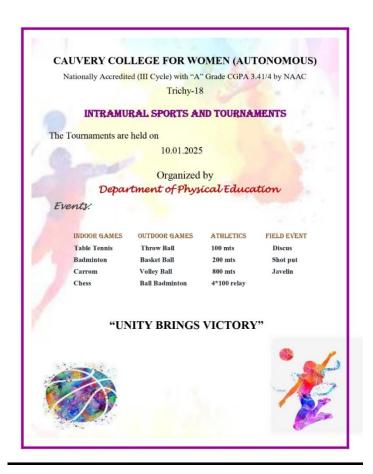

# **Intramural Competition – Invitation**

### ANNUAL SPORTS DAY

Our Intramural Tournament was Conducted in the College Campus on 10<sup>th</sup> & 25<sup>th</sup> January 2025. Indoor games such as Chess, Carrom, Table Tennis, and Badminton were conducted on 10.01.25 and outdoor games such as Volley Ball, Throw Ball, Basket Ball, and Ball Badminton, were conducted on 10.01.25, Athletics Such As 100 Mts, 200 Mts, 800 Mts, 4\*100 Relay, Shot put, Discus throw, Javelin were conducted on 25.01.25