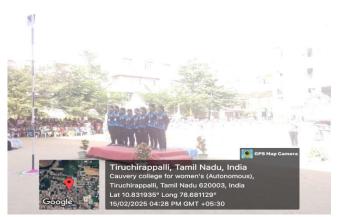

Annual Sports Day held on 15.02.2025 ... the resource person presided .... 1<sup>st</sup> year hostel students are practicing and they performed Mass drill and various events in the Sports Day held on 15.02.2025.