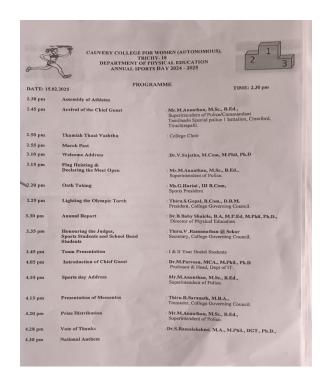

### **Agenda:**

Annual Sports Day held on 15.02.2025 ... the resource person presided .... 1<sup>st</sup> year hostel students are practicing and they performed Mass drill and various events in the Sports Day held on 15.02.2025.