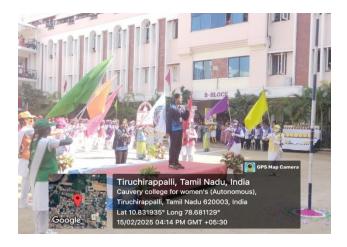

Annual Sports Day held on 15.02.2025 ... the resource person presided .... 1<sup>st</sup> year hostel students are practicing and they performed Mass drill and various events in the Sports Day held on 15.02.2025.