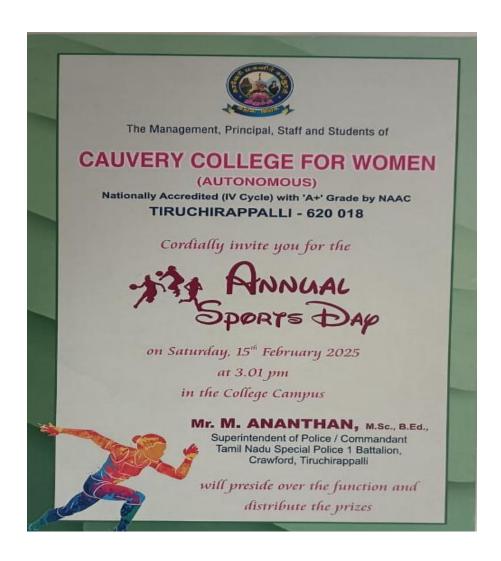

### **Invitation:**

Annual Sports Day held on 15.02.2025 ... the resource person presided .... 1<sup>st</sup> year hostel students are practicing and they performed Mass drill and various events in the Sports Day held on 15.02.2025.