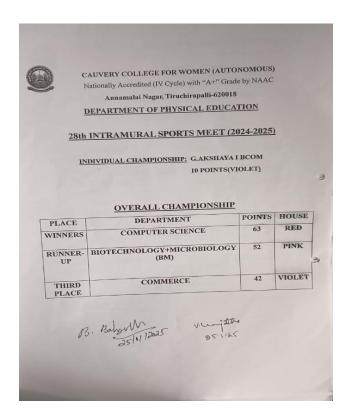

# **Overall championship:**

|      |                                    |                      | POINTS                                             |       |
|------|------------------------------------|----------------------|----------------------------------------------------|-------|
| S.NC | NOUSE NAME                         | MARCHING<br>5 POINTS | EYES<br>FRONT<br>&<br>EYES<br>RIGHT<br>5<br>POINTS | TOTAL |
| 1.   | GREEN (BBA+CHEMISTRY+PHYSICS)      | 2                    | 3                                                  | 6.0   |
| 2.   | ORANGE<br>(BCA+IT+N&D)             | 25                   | 3                                                  | 5.0   |
| 3.   | PINK (BIOTECH+MICROBIOLOGY)        | 2                    | 2.5                                                | 4.5   |
| 4.   | RED<br>(COMPUTER SCIENCE)          | 4                    | 4                                                  | 8     |
| 5.   | VIOLET<br>(COMMERCE)               | 3                    | 3                                                  | 6     |
| 5.   | YELLOW<br>(TAMIL+ENGLISH+MATHS+SW) | 35                   | 3.5                                                | 7     |