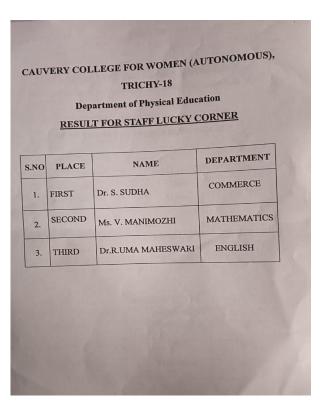

# **Overall championship:**

|      |                                    |                      | POINTS                                             |       |
|------|------------------------------------|----------------------|----------------------------------------------------|-------|
| S.NC | NOUSE NAME                         | MARCHING<br>5 POINTS | EYES<br>FRONT<br>&<br>EYES<br>RIGHT<br>5<br>POINTS | TOTAL |
| 1.   | GREEN (BBA+CHEMISTRY+PHYSICS)      | 2                    | 3                                                  | 6.0   |
| 2.   | ORANGE<br>(BCA+IT+N&D)             | 25                   | 3                                                  | 5.0   |
| 3.   | PINK (BIOTECH+MICROBIOLOGY)        | 2                    | 2.5                                                | 4.5   |
| 4.   | RED<br>(COMPUTER SCIENCE)          | 4                    | 4                                                  | 8     |
| 5.   | VIOLET<br>(COMMERCE)               | 3                    | 3                                                  | 6     |
| 5.   | YELLOW<br>(TAMIL+ENGLISH+MATHS+SW) | 35                   | 3.5                                                | 7     |