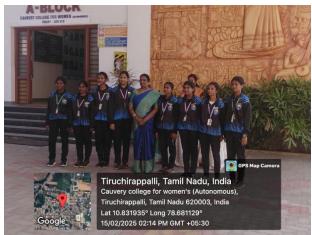

### ANNUAL SPORTS DAY

Our Intramural Tournament was Conducted in the College Campus on 10<sup>th</sup> & 25<sup>th</sup> January 2025. Indoor games such as Chess, Carrom, Table Tennis, and Badminton were conducted on 10.01.25 and outdoor games such as Volley Ball, Throw Ball, Basket Ball, and Ball Badminton, were conducted on 10.01.25, Athletics Such As 100 Mts, 200 Mts, 800 Mts, 4\*100 Relay, Shot put, Discus throw, Javelin were conducted on 25.01.25

Around 312 students have participated enthusiastically. The Teaching and non-Teaching staff played events such as carrom, chess, throw ball, and shot put which was being conducted on 29th January 2025.