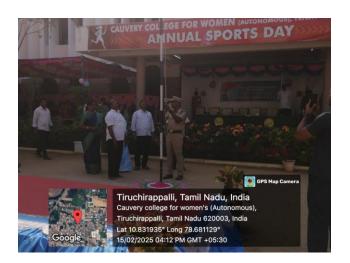

Annual Sports Day held on 15.02.2025 ... the resource person presided .... 1<sup>st</sup> year hostel students are practicing and they performed Mass drill and various events in the Sports Day held on 15.02.2025.