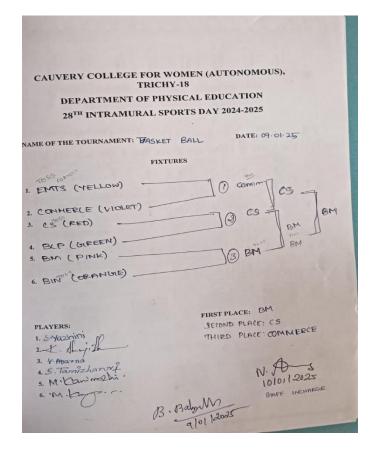

### ANNUAL SPORTS DAY

Our Intramural Tournament was Conducted in the College Campus on 10<sup>th</sup> & 25<sup>th</sup> January 2025. Indoor games such as Chess, Carrom, Table Tennis, and Badminton were conducted on 10.01.25 and outdoor games such as Volley Ball, Throw Ball, Basket Ball, and Ball Badminton, were conducted on 10.01.25, Athletics Such As 100 Mts, 200 Mts, 800 Mts, 4\*100 Relay, Shot put, Discus throw, Javelin were conducted on 25.01.25

Around 312 students have participated enthusiastically. The Teaching and non-Teaching staff played events such as carrom, chess, throw ball, and shot put which was being conducted on 29th January 2025.