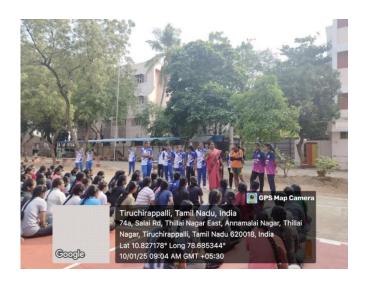

### ANNUAL SPORTS DAY

Our Intramural Tournament was Conducted in the College Campus on 10<sup>th</sup> & 25<sup>th</sup> January 2025. Indoor games such as Chess, Carrom, Table Tennis, and Badminton were conducted on 10.01.25 and outdoor games such as Volley Ball, Throw Ball, Basket Ball, and Ball Badminton, were conducted on 10.01.25, Athletics Such As 100 Mts, 200 Mts, 800 Mts, 4\*100 Relay, Shot put, Discus throw, Javelin were conducted on 25.01.25

Around 312 students have participated enthusiastically. The Teaching and non-Teaching staff played events such as carrom, chess, throw ball, and shot put which was being conducted on 29th January 2025.