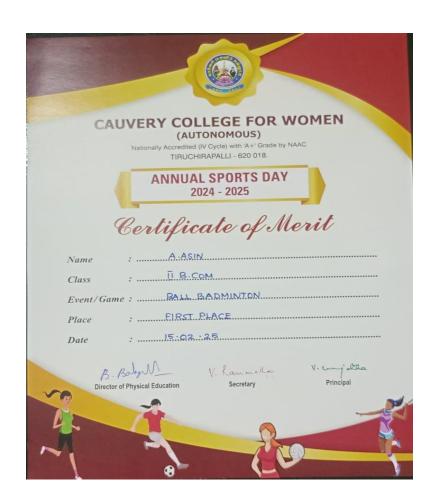

Annual Sports Day held on 15.02.2025 ... the resource person presided .... 1<sup>st</sup> year hostel students are practicing and they performed Mass drill and various events in the Sports Day held on 15.02.2025.