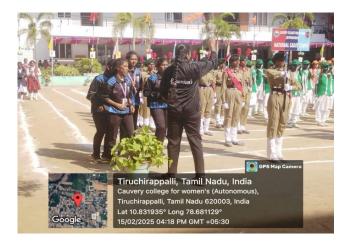

Annual Sports Day held on 15.02.2025 ... the resource person presided .... 1<sup>st</sup> year hostel students are practicing and they performed Mass drill and various events in the Sports Day held on 15.02.2025.