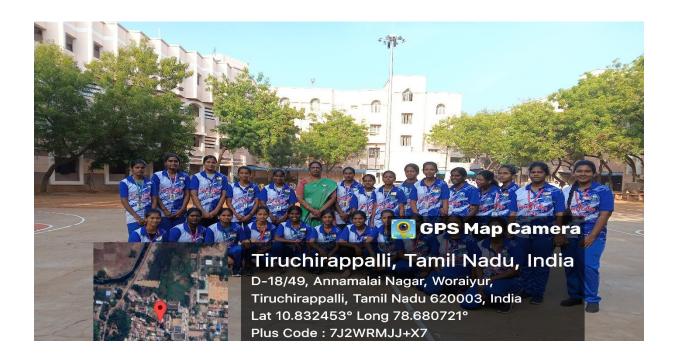

### ANNUAL SPORTS DAY

Our Intramural Tournament was Conducted in the College Campus on 10<sup>th</sup> & 25<sup>th</sup> January 2025. Indoor games such as Chess, Carrom, Table Tennis, and Badminton were conducted on 10.01.25 and outdoor games such as Volley Ball, Throw Ball, Basket Ball, and Ball Badminton, were conducted on 10.01.25, Athletics Such As 100 Mts, 200 Mts, 800 Mts, 4\*100 Relay, Shot put, Discus throw, Javelin were conducted on 25.01.25

Around 312 students have participated enthusiastically. The Teaching and non-Teaching staff played events such as carrom, chess, throw ball, and shot put which was being conducted on 29th January 2025.

Annual Sports Day held on 15.02.2025 ... the resource person presided .... 1<sup>st</sup> year hostel students are practicing and they performed Mass drill and various events in the Sports Day held on 15.02.2025.