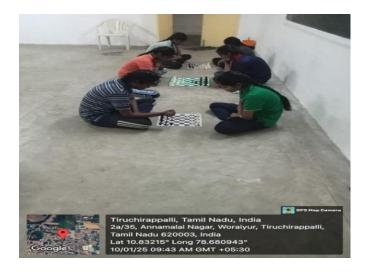

### ANNUAL SPORTS DAY

Our Intramural Tournament was Conducted in the College Campus on 10<sup>th</sup> & 25<sup>th</sup> January 2025. Indoor games such as Chess, Carrom, Table Tennis, and Badminton were conducted on 10.01.25 and outdoor games such as Volley Ball, Throw Ball, Basket Ball, and Ball Badminton, were conducted on 10.01.25, Athletics Such As 100 Mts, 200 Mts, 800 Mts, 4\*100 Relay, Shot put, Discus throw, Javelin were conducted on 25.01.25

### **Intramural sports events Photos:**

| 93 4 11 11                                                                                       |                                                    |
|--------------------------------------------------------------------------------------------------|----------------------------------------------------|
| CAUVERY COLLEGE FOR WO                                                                           | MEN (AUTONOMOUS),<br>8                             |
| DEPARTMENT OF PHYSI                                                                              |                                                    |
| 28 <sup>TH</sup> INTRAMURAL SPOR                                                                 | TS DAY 2024-2025                                   |
| NAME OF THE TOURNAMENT: CHESS                                                                    | DATE: 09.01.2026                                   |
| FIXTURE                                                                                          | s                                                  |
| 1. BIN CORANGE) 2. EMTS (YELLOW). 3. CSC CRED) 4. CONMERCE (VIOLET) 5. BCB CGIREEN) 6. BM CPINK) | I cs I BM cs                                       |
| PLAYERS:  1. Natzarry  2. Syczhini                                                               | FIRST PLACE: CS SECOND PLACE: BM THIED PLACE: BIN  |
| 3. V. Argill<br>5. S. Tarnisharovi<br>6. M. Carimoshi.                                           | A. C. (B) 1735<br>(A. SUCHAN YO)<br>(A. SUCHAN YO) |