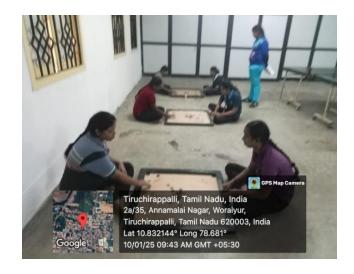

### ANNUAL SPORTS DAY

Our Intramural Tournament was Conducted in the College Campus on 10<sup>th</sup> & 25<sup>th</sup> January 2025. Indoor games such as Chess, Carrom, Table Tennis, and Badminton were conducted on 10.01.25 and outdoor games such as Volley Ball, Throw Ball, Basket Ball, and Ball Badminton, were conducted on 10.01.25, Athletics Such As 100 Mts, 200 Mts, 800 Mts, 4\*100 Relay, Shot put, Discus throw, Javelin were conducted on 25.01.25

### **Intramural sports events Photos:**

| 93 4 11 11                                                                                       |                                                    |
|--------------------------------------------------------------------------------------------------|----------------------------------------------------|
| CAUVERY COLLEGE FOR WO                                                                           | MEN (AUTONOMOUS),<br>8                             |
| DEPARTMENT OF PHYSI                                                                              |                                                    |
| 28 <sup>TH</sup> INTRAMURAL SPOR                                                                 | TS DAY 2024-2025                                   |
| NAME OF THE TOURNAMENT: CHESS                                                                    | DATE: 09.01.2026                                   |
| FIXTURE                                                                                          | s                                                  |
| 1. BIN CORANGE) 2. EMTS (YELLOW). 3. CSC CRED) 4. CONMERCE (VIOLET) 5. BCB CGIREEN) 6. BM CPINK) | I cs I BM cs                                       |
| PLAYERS:  1. Natzarry  2. Syczhini                                                               | FIRST PLACE: CS SECOND PLACE: BM THIED PLACE: BIN  |
| 3. V. Argill<br>5. S. Tarnisharovi<br>6. M. Carimoshi.                                           | A. C. (B) 1735<br>(A. SUCHAN YO)<br>(A. SUCHAN YO) |