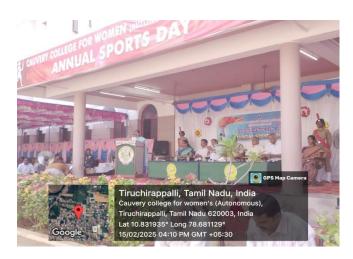

Annual Sports Day held on 15.02.2025 ... the resource person presided .... 1<sup>st</sup> year hostel students are practicing and they performed Mass drill and various events in the Sports Day held on 15.02.2025.