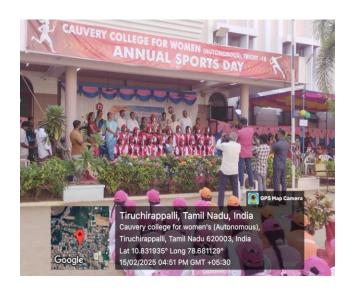

Annual Sports Day held on 15.02.2025 ... the resource person presided .... 1<sup>st</sup> year hostel students are practicing and they performed Mass drill and various events in the Sports Day held on 15.02.2025.