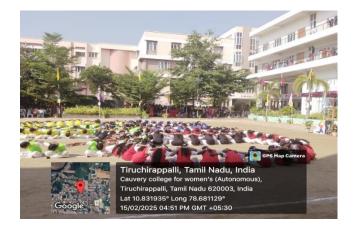

### ANNUAL SPORTS DAY

Our Intramural Tournament was Conducted in the College Campus on 10<sup>th</sup> & 25<sup>th</sup> January 2025. Indoor games such as Chess, Carrom, Table Tennis, and Badminton were conducted on 10.01.25 and outdoor games such as Volley Ball, Throw Ball, Basket Ball, and Ball Badminton, were conducted on 10.01.25, Athletics Such As 100 Mts, 200 Mts, 800 Mts, 4\*100 Relay, Shot put, Discus throw, Javelin were conducted on 25.01.25

Around 312 students have participated enthusiastically. The Teaching and non-Teaching staff played events such as carrom, chess, throw ball, and shot put which was being conducted on 29th January 2025.