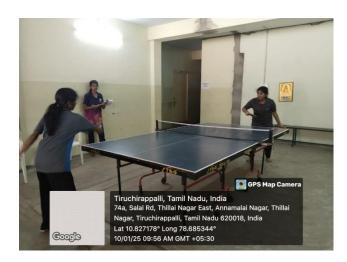

### ANNUAL SPORTS DAY

Our Intramural Tournament was Conducted in the College Campus on 10<sup>th</sup> & 25<sup>th</sup> January 2025. Indoor games such as Chess, Carrom, Table Tennis, and Badminton were conducted on 10.01.25 and outdoor games such as Volley Ball, Throw Ball, Basket Ball, and Ball Badminton, were conducted on 10.01.25, Athletics Such As 100 Mts, 200 Mts, 800 Mts, 4\*100 Relay, Shot put, Discus throw, Javelin were conducted on 25.01.25

| DEPARTMENT OF P                                                                           | R WOMEN (AUTONOMOUS),<br>CHY-18<br>HYSICAL EDUCATION                                               |
|-------------------------------------------------------------------------------------------|----------------------------------------------------------------------------------------------------|
| NAME OF THE TOURNAMENT: † PRE                                                             | SPORTS DAY 2024-2025  STENNIS DATE: 09 (0)(2025                                                    |
| FIN                                                                                       | TURES                                                                                              |
| 1. BCP (GREEN)                                                                            | JOBM 7                                                                                             |
| 2. BM (PINK)<br>3. (3 (RED)                                                               | O BM BM CS CS                                                                                      |
| 4. (CHIMERLE (VIOLET) 5. EMTS (VELLOW)                                                    | B EMTS CS _                                                                                        |
| 6. BIN (ORANGE)                                                                           |                                                                                                    |
| PLAYERS:  1. S. Tarrizha ruvi  2. M. Parimoday  3. L. Alamida  4. V. Playrd  5. S. Yazhin | SECOND PLACE: CS (S- KOTROGONAINT (R) SECOND PLACE: BM (RAINTH) (P) THIRD PLACE: EMTS (6.7487) (Y) |
| 6 Milay                                                                                   | Balgall A. CAMPILLES OPEBLIZORS  A. SURANYA)  STAFF INCHARGE                                       |