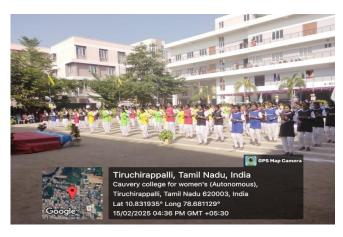

Annual Sports Day held on 15.02.2025 ... the resource person presided .... 1<sup>st</sup> year hostel students are practicing and they performed Mass drill and various events in the Sports Day held on 15.02.2025.