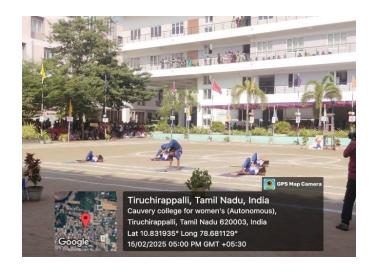

Annual Sports Day held on 15.02.2025 ... the resource person presided .... 1<sup>st</sup> year hostel students are practicing and they performed Mass drill and various events in the Sports Day held on 15.02.2025.