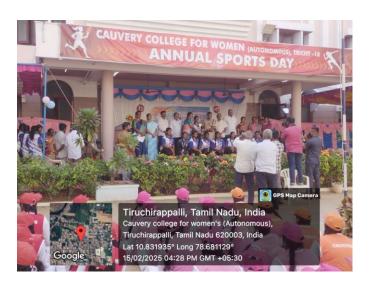

Annual Sports Day held on 15.02.2025 ... the resource person presided .... 1<sup>st</sup> year hostel students are practicing and they performed Mass drill and various events in the Sports Day held on 15.02.2025.