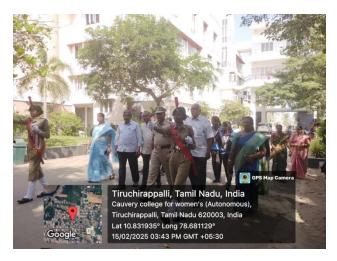

Annual Sports Day held on 15.02.2025 ... the resource person presided .... 1<sup>st</sup> year hostel students are practicing and they performed Mass drill and various events in the Sports Day held on 15.02.2025.