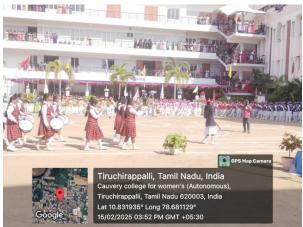

Annual Sports Day held on 15.02.2025 ... the resource person presided .... 1<sup>st</sup> year hostel students are practicing and they performed Mass drill and various events in the Sports Day held on 15.02.2025.