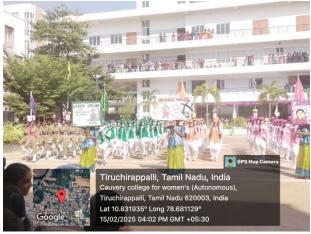

Annual Sports Day held on 15.02.2025 ... the resource person presided .... 1<sup>st</sup> year hostel students are practicing and they performed Mass drill and various events in the Sports Day held on 15.02.2025.