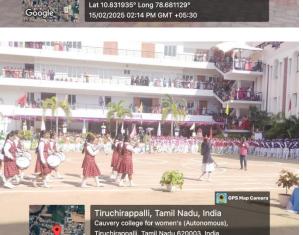

Annual Sports Day held on 15.02.2025 ... the resource person presided .... 1<sup>st</sup> year hostel students are practicing and they performed Mass drill and various events in the Sports Day held on 15.02.2025.